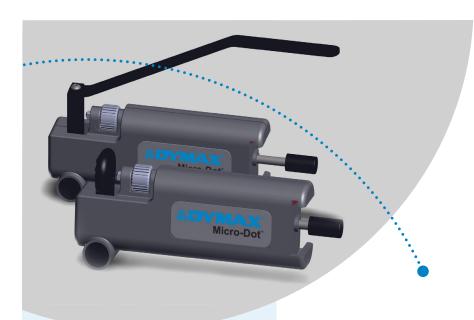

Lever Activated Micro-Dot Syringe Dispenser (T20010)

Thumb Activated Micro-Dot Syringe Dispenser (T20000)

| Specifications             |                                                                                                                           |
|----------------------------|---------------------------------------------------------------------------------------------------------------------------|
| Part Number                | T20000 Thumb Activated T20010 Lever Activated                                                                             |
| Dispenser Type             | Manual, positive displacement syringe dispenser                                                                           |
| Activation                 | Manual by lever or thumb actuator                                                                                         |
| Shot Size                  | Minimum: 0.0003 mL (400 cP material with 25 gauge taper tip)  Maximum: 0.170 mL (400 cP material with 14 gauge taper tip) |
| Dimensions (L x W x H)     | 4.5" x 0.87" x 2.13" (11.4 cm x 2.2 cm x 5.4 cm)                                                                          |
| Weight                     | 2.8 oz. (81.3 g)                                                                                                          |
| Unit Warranty              | 1 year from purchase                                                                                                      |
| Recommended<br>Accessories | T15466 Inclined Syringe Stand                                                                                             |