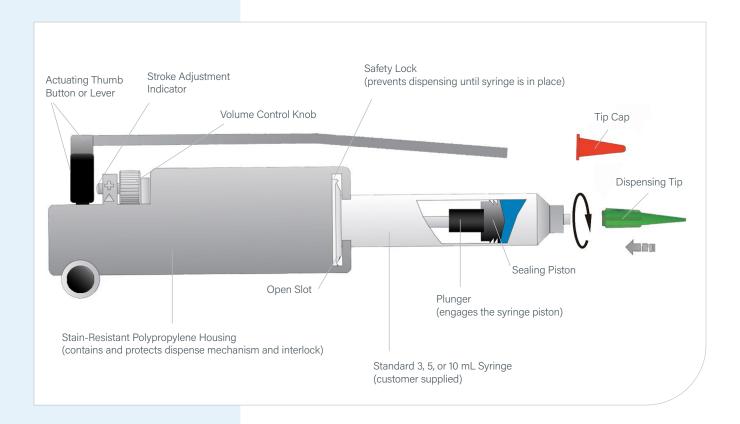

## Simple, manual operation that requires no electric or air

- Positive-displacement dispensing with adjustable stroke
- Control over dispense volume, assuring an accurate dispense despite viscosity and syringe level changes
- Dispenses a wide range of low-to-high viscosity materials
- · Portable; can be used anytime, anywhere
- Utilizes disposable syringe as fluid reservoir for easy product changeover
- Dispensers design eliminates the risk of material contamination during dispense
- Compatible with 3, 5, and 10 mL machine-ready syringes
- Available with thumb or lever actuation

## **Manual Syringe Dispenser**

The Micro-Dot™ portable syringe dispenser offers positive-displacement accuracy for dispense volumes as small as 0.0003 mL. Once a volume is set it can be repeated with accuracy. This syringe dispenser utilizes a pre-packaged disposable syringe as its fluid reservoir, preventing any contact between the fluids and the dispenser eliminating fluid contamination during dispense. With the proper dispense tip selection, the Micro-Dot is suitable for dispensing a wide range of low-to-high viscosity fluids including pastes, lubricants, adhesives, sealants, and more.